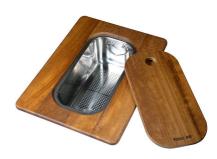

HDPE Chopping board 8657 001

**HPDE Chopping board GREY** 8657 002

Iroko-wood sliding chopping board with stainless steel colander 8644 044

Stainless Steel dishes holder 8100 303

\* only in combination with the accessory 8644 101