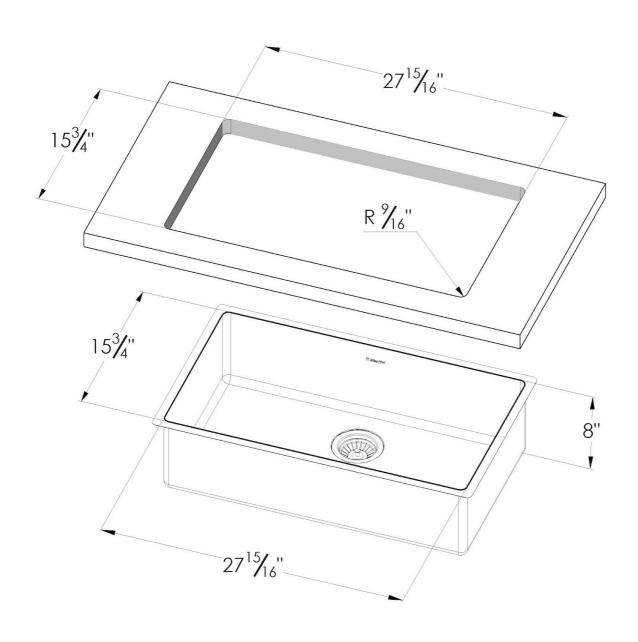

#### **DETAILS**

| Series                 | KE                                         |
|------------------------|--------------------------------------------|
| Material               | AISI 304 stainless steel                   |
| Texture                | Foster brushed                             |
| Finish                 | PVD                                        |
| Coloring               | Gold                                       |
| Edge/Installation Type | Undermount                                 |
| Thickness              | 18 Gauge (1.2 mm)                          |
| Overall dimensions     | 29 <sup>1/2</sup> " x 17 <sup>5/16</sup> " |

| Bowl dimension            | 1 bowl 27 <sup>15/16</sup> " x 15 <sup>3/4</sup> "                                                                                                                                                                                                                                                                                           |
|---------------------------|----------------------------------------------------------------------------------------------------------------------------------------------------------------------------------------------------------------------------------------------------------------------------------------------------------------------------------------------|
| Bowls depth               | 8"                                                                                                                                                                                                                                                                                                                                           |
| Cut out                   | 27 <sup>15/16</sup> " x 15 <sup>3/4</sup> "                                                                                                                                                                                                                                                                                                  |
| Waste fitting type        | $3^{1/2^{\circ}}$ - with stainless steel basket                                                                                                                                                                                                                                                                                              |
| Underside                 | Protected with heavy duty undercoating                                                                                                                                                                                                                                                                                                       |
| Fixing system             | Undermount fixing kit (brass insert and clips)                                                                                                                                                                                                                                                                                               |
| FEATURES                  |                                                                                                                                                                                                                                                                                                                                              |
| GOLD                      | The Gold finish is obtained by treating the steel with a physical process called PVD (Physical Vacuum Deposition) which deposits particles of noble metals on the surface. The result is a unique and refined aesthetic effect, and an improvement in the mechanical properties of the steel that is more resistant to shocks and scratches. |
| Basket 3,5" waste fitting | The drain is equipped with a large 3.5" drain, with the practical basket cap that prevents the discharge of solid parts.                                                                                                                                                                                                                     |
| High thickness 1.2        | 1.2 mm thick steel. A significant thickness, which guarantees the maximum sturdiness and durability.                                                                                                                                                                                                                                         |
| Small radius              | Bowls with squared shapes with a modern design and an increased capacity, for a minimal aesthetics connected with an extreme practicity.                                                                                                                                                                                                     |