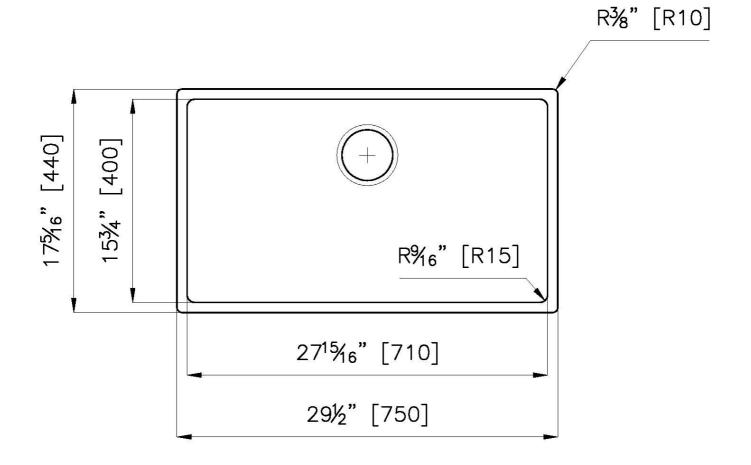

#### **DETAILS**

| Series                 | KE                                         |
|------------------------|--------------------------------------------|
| Material               | AISI 304 stainless steel                   |
| Texture                | Foster brushed                             |
| Finish                 | PVD                                        |
| Coloring               | Gold                                       |
| Edge/Installation Type | Undermount                                 |
| Thickness              | 18 Gauge (1.2 mm)                          |
| Overall dimensions     | 29 <sup>1/2</sup> " x 17 <sup>5/16</sup> " |

| Bowl dimension            | 1 bowl 27 <sup>15/16</sup> " x 15 <sup>3/4</sup> "                                                                                                                                                                                                                                                                                           |
|---------------------------|----------------------------------------------------------------------------------------------------------------------------------------------------------------------------------------------------------------------------------------------------------------------------------------------------------------------------------------------|
| Bowls depth               | 8"                                                                                                                                                                                                                                                                                                                                           |
| Cut out                   | 27 <sup>15/16</sup> " x 15 <sup>3/4</sup> "                                                                                                                                                                                                                                                                                                  |
| Waste fitting type        | $3^{1/2^{\circ}}$ - with stainless steel basket                                                                                                                                                                                                                                                                                              |
| Underside                 | Protected with heavy duty undercoating                                                                                                                                                                                                                                                                                                       |
| Fixing system             | Undermount fixing kit (brass insert and clips)                                                                                                                                                                                                                                                                                               |
| FEATURES                  |                                                                                                                                                                                                                                                                                                                                              |
| GOLD                      | The Gold finish is obtained by treating the steel with a physical process called PVD (Physical Vacuum Deposition) which deposits particles of noble metals on the surface. The result is a unique and refined aesthetic effect, and an improvement in the mechanical properties of the steel that is more resistant to shocks and scratches. |
| Basket 3,5" waste fitting | The drain is equipped with a large 3.5" drain, with the practical basket cap that prevents the discharge of solid parts.                                                                                                                                                                                                                     |
| High thickness 1.2        | 1.2 mm thick steel. A significant thickness, which guarantees the maximum sturdiness and durability.                                                                                                                                                                                                                                         |
| Small radius              | Bowls with squared shapes with a modern design and an increased capacity, for a minimal aesthetics connected with an extreme practicity.                                                                                                                                                                                                     |