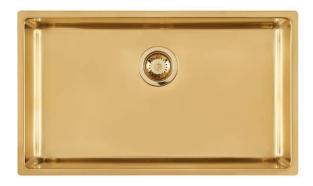

### **KE Sink Gold 30" x 18" - U/M**

Kitchen Sinks

Code: 2157 869

PVD Gold AISI 304 Stainless steel Foster brushed Undermount

#### **DETAILS**

| Series                 | KE                                         |
|------------------------|--------------------------------------------|
| Material               | AISI 304 stainless steel                   |
| Texture                | Foster brushed                             |
| Finish                 | PVD                                        |
| Coloring               | Gold                                       |
| Edge/Installation Type | Undermount                                 |
| Thickness              | 18 Gauge (1.2 mm)                          |
| Overall dimensions     | 29 <sup>1/2</sup> " x 17 <sup>5/16</sup> " |