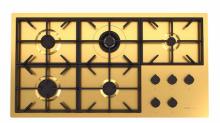

#### **RECOMMENDED PAIRINGS**

Faucet Capri Gold 8467 905

Faucet Capri Gold | Satin finish 8467 109

Milano Cooktop Gold 5 burners 7638 909

Induction Cooktop 30" 7371 947