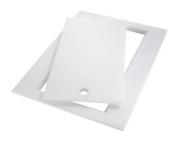

HDPE Chopping board 8657 001

**HPDE Chopping board GREY** 8657 002

Iroko-wood sliding chopping board with stainless steel colander 8644 044

Stainless Steel dishes holder 8100 303

\* only in combination with the accessory 8644 101