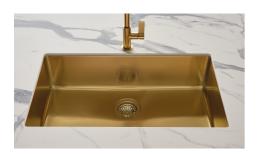

### **KE Sink Gold 30" x 18" - U/M**

Kitchen Sinks

Code: 2157 869

PVD Gold AISI 304 Stainless steel Foster brushed Undermount

#### **DETAILS**

| Series                 | KE                                         |
|------------------------|--------------------------------------------|
| Material               | AISI 304 stainless steel                   |
| Texture                | Foster brushed                             |
| Finish                 | PVD                                        |
| Coloring               | Gold                                       |
| Edge/Installation Type | Undermount                                 |
| Thickness              | 18 Gauge (1.2 mm)                          |
| Overall dimensions     | 29 <sup>1/2</sup> " x 17 <sup>5/16</sup> " |

| Bowl dimension            | 1 bowl 27 <sup>15/16</sup> " x 15 <sup>3/4</sup> "                                                                                                                                                                                                                                                                                           |
|---------------------------|----------------------------------------------------------------------------------------------------------------------------------------------------------------------------------------------------------------------------------------------------------------------------------------------------------------------------------------------|
| Bowls depth               | 8"                                                                                                                                                                                                                                                                                                                                           |
| Cut out                   | 27 <sup>15/16</sup> " x 15 <sup>3/4</sup> "                                                                                                                                                                                                                                                                                                  |
| Waste fitting type        | $3^{1/2^{\circ}}$ - with stainless steel basket                                                                                                                                                                                                                                                                                              |
| Underside                 | Protected with heavy duty undercoating                                                                                                                                                                                                                                                                                                       |
| Fixing system             | Undermount fixing kit (brass insert and clips)                                                                                                                                                                                                                                                                                               |
| FEATURES                  |                                                                                                                                                                                                                                                                                                                                              |
| GOLD                      | The Gold finish is obtained by treating the steel with a physical process called PVD (Physical Vacuum Deposition) which deposits particles of noble metals on the surface. The result is a unique and refined aesthetic effect, and an improvement in the mechanical properties of the steel that is more resistant to shocks and scratches. |
| Basket 3,5" waste fitting | The drain is equipped with a large 3.5" drain, with the practical basket cap that prevents the discharge of solid parts.                                                                                                                                                                                                                     |
| High thickness 1.2        | 1.2 mm thick steel. A significant thickness, which guarantees the maximum sturdiness and durability.                                                                                                                                                                                                                                         |
| Small radius              | Bowls with squared shapes with a modern design and an increased capacity, for a minimal aesthetics connected with an extreme practicity.                                                                                                                                                                                                     |