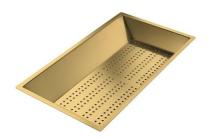

Stainless steel perforated pan PVD Gold

8151 009

Twin Chopping Board 8644 101

Waste disposer throat PVD Gold 8669 049

**White bowl** 8153 100