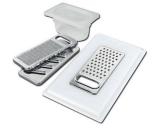

#### **OPTIONAL ACCESSORIES**

**Black grid** 8100 653

**Chopping Board** 8631 300

Grating kit complete with ring support and food collection tray 8159 101

\* only in combination with the accessory 8644 101