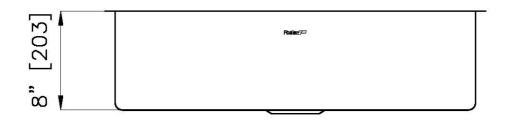

| Bowl dimension            | 1 bowl 27 <sup>15/16</sup> " x 15 <sup>3/4</sup> "                                                                                                                                                                                                                                                                                           |
|---------------------------|----------------------------------------------------------------------------------------------------------------------------------------------------------------------------------------------------------------------------------------------------------------------------------------------------------------------------------------------|
| Bowls depth               | 8"                                                                                                                                                                                                                                                                                                                                           |
| Cut out                   | 27 <sup>15/16</sup> " x 15 <sup>3/4</sup> "                                                                                                                                                                                                                                                                                                  |
| Waste fitting type        | $3^{1/2^{\circ}}$ - with stainless steel basket                                                                                                                                                                                                                                                                                              |
| Underside                 | Protected with heavy duty undercoating                                                                                                                                                                                                                                                                                                       |
| Fixing system             | Undermount fixing kit (brass insert and clips)                                                                                                                                                                                                                                                                                               |
| FEATURES                  |                                                                                                                                                                                                                                                                                                                                              |
| GOLD                      | The Gold finish is obtained by treating the steel with a physical process called PVD (Physical Vacuum Deposition) which deposits particles of noble metals on the surface. The result is a unique and refined aesthetic effect, and an improvement in the mechanical properties of the steel that is more resistant to shocks and scratches. |
| Basket 3,5" waste fitting | The drain is equipped with a large 3.5" drain, with the practical basket cap that prevents the discharge of solid parts.                                                                                                                                                                                                                     |
| High thickness 1.2        | 1.2 mm thick steel. A significant thickness, which guarantees the maximum sturdiness and durability.                                                                                                                                                                                                                                         |
| Small radius              | Bowls with squared shapes with a modern design and an increased capacity, for a minimal aesthetics connected with an extreme practicity.                                                                                                                                                                                                     |